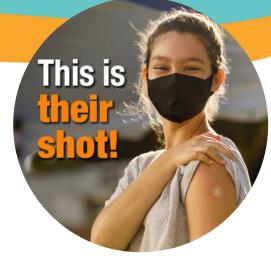

# What to Expect: COVID-19 **Shots for Children Ages 5-11**

## A vaccine clinic is coming to your child's school

- Your child needs two shots. They need the second shot three weeks after the first shot. The vaccine clinic comes back to your school to give the second shot.
- Your child will get the Pfizer vaccine. This is the vaccine that is available for kids ages 5 to 11.
- You will get forms to fill out in advance for your child. Your child can get the vaccine even if you cannot be there. Sign the consent form. We will call you on the telephone if there are any questions.
- Your child will get a white CDC COVID-19 vaccine record card. Bring your child's yellow childhood immunization card, if COVID-19 Vaccination Record Card you have one. We will update the yellow card too.