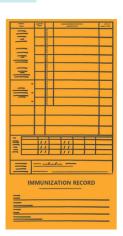

## A vaccine clinic is coming to your child's school

- Your child needs two shots. They need the second shot three weeks after the first shot. The vaccine clinic comes back to your school to give the second shot.
- Your child will get the Pfizer vaccine. This is the vaccine that is available for kids ages 5 to 11.
- You will get forms to fill out in advance for your child. Your child can get the vaccine even if you cannot be there. Sign the consent form. We will call you on the telephone if there are any questions.
- Your child will get a white CDC COVID-19 vaccine record card. Bring your child's yellow childhood immunization card, if COVID-19 Vaccination Record Card you have one. We will update the yellow card too.