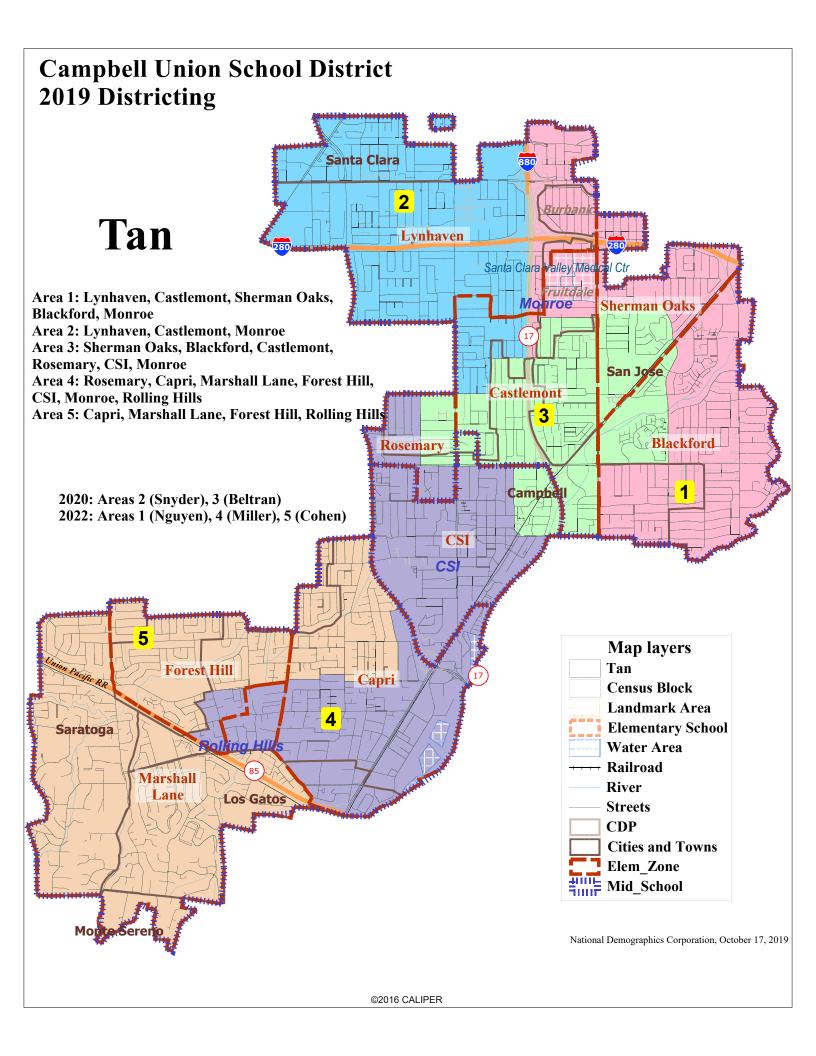

| Cam                                                                                       | pbell Union Sch                                                                                                                                                                                                                 | <u>100l</u> D                                                                                              | <u>istri</u> ct                                                                                       | <u>- T</u> an                                                                                        | Map                                                                                                  |                                                                                              |                                                                                                |
|-------------------------------------------------------------------------------------------|---------------------------------------------------------------------------------------------------------------------------------------------------------------------------------------------------------------------------------|------------------------------------------------------------------------------------------------------------|-------------------------------------------------------------------------------------------------------|------------------------------------------------------------------------------------------------------|------------------------------------------------------------------------------------------------------|----------------------------------------------------------------------------------------------|------------------------------------------------------------------------------------------------|
| District                                                                                  |                                                                                                                                                                                                                                 | 1                                                                                                          | 2                                                                                                     | 3                                                                                                    | 4                                                                                                    | 5                                                                                            | Total                                                                                          |
|                                                                                           | Total Pop                                                                                                                                                                                                                       | 18,399                                                                                                     | 19,146                                                                                                | 19,441                                                                                               | 18,899                                                                                               | 18,509                                                                                       | 94,394                                                                                         |
|                                                                                           | Deviation from ideal                                                                                                                                                                                                            | -480                                                                                                       | 267                                                                                                   | 562                                                                                                  | 20                                                                                                   | -370                                                                                         | 1,042                                                                                          |
|                                                                                           | % Deviation                                                                                                                                                                                                                     | -2.54%                                                                                                     | 1.41%                                                                                                 | 2.98%                                                                                                | 0.11%                                                                                                | -1.96%                                                                                       | 5.52%                                                                                          |
| Total Pop                                                                                 | % Hisp                                                                                                                                                                                                                          | 32%                                                                                                        | 23%                                                                                                   | 38%                                                                                                  | 23%                                                                                                  | 11%                                                                                          | 26%                                                                                            |
|                                                                                           | % NH White                                                                                                                                                                                                                      | 47%                                                                                                        | 45%                                                                                                   | 37%                                                                                                  | 55%                                                                                                  | 62%                                                                                          | 49%                                                                                            |
|                                                                                           | % NH Black                                                                                                                                                                                                                      | 4%                                                                                                         | 5%                                                                                                    | 5%                                                                                                   | 4%                                                                                                   | 2%                                                                                           | 4%                                                                                             |
|                                                                                           | % Asian-American                                                                                                                                                                                                                | 14%                                                                                                        | 25%                                                                                                   | 17%                                                                                                  | 16%                                                                                                  | 22%                                                                                          | 19%                                                                                            |
|                                                                                           | Total                                                                                                                                                                                                                           | 13,203                                                                                                     | 13,402                                                                                                | 10,900                                                                                               | 12,840                                                                                               | 12,842                                                                                       | 63,188                                                                                         |
| Citizen Voting Age Pop                                                                    | % Hisp                                                                                                                                                                                                                          | 23%                                                                                                        | 18%                                                                                                   | 23%                                                                                                  | 15%                                                                                                  | 8%                                                                                           | 17%                                                                                            |
|                                                                                           | % NH White                                                                                                                                                                                                                      | 54%                                                                                                        | 56%                                                                                                   | 54%                                                                                                  | 64%                                                                                                  | 66%                                                                                          | 59%                                                                                            |
|                                                                                           | % NH Black                                                                                                                                                                                                                      | 6%                                                                                                         | 6%                                                                                                    | 6%                                                                                                   | 3%                                                                                                   | 2%                                                                                           | 5%                                                                                             |
|                                                                                           |                                                                                                                                                                                                                                 |                                                                                                            |                                                                                                       |                                                                                                      |                                                                                                      |                                                                                              |                                                                                                |
|                                                                                           | % Asian/Pac.Isl.                                                                                                                                                                                                                | 16%                                                                                                        | 18%                                                                                                   | 16%                                                                                                  | 15%                                                                                                  | 23%                                                                                          | 18%                                                                                            |
| Voter Registration (Nov<br>2018)                                                          | Total                                                                                                                                                                                                                           | 9,666                                                                                                      | 8,761                                                                                                 | 7,755                                                                                                | 9,588                                                                                                | 11,027                                                                                       | 46,797                                                                                         |
|                                                                                           | % Latino est.                                                                                                                                                                                                                   | 19%                                                                                                        | 17%                                                                                                   | 21%                                                                                                  | 13%                                                                                                  | 8%                                                                                           | 15%                                                                                            |
|                                                                                           | % Spanish-Surnamed                                                                                                                                                                                                              | 17%                                                                                                        | 15%                                                                                                   | 19%                                                                                                  | 12%                                                                                                  | 7%                                                                                           | 13%                                                                                            |
|                                                                                           | % Asian-Surnamed                                                                                                                                                                                                                | 9%                                                                                                         | 16%                                                                                                   | 11%                                                                                                  | 13%                                                                                                  | 16%                                                                                          | 13%                                                                                            |
|                                                                                           | % Filipino-Surnamed                                                                                                                                                                                                             | 2%                                                                                                         | 2%                                                                                                    | 2%                                                                                                   | 1%                                                                                                   | 1%                                                                                           | 1%                                                                                             |
|                                                                                           | % NH White est.                                                                                                                                                                                                                 | 64%                                                                                                        | 60%                                                                                                   | 60%                                                                                                  | 70%                                                                                                  | 73%                                                                                          | 66%                                                                                            |
|                                                                                           | % NH Black                                                                                                                                                                                                                      | 6%                                                                                                         | 6%                                                                                                    | 7%                                                                                                   | 3%                                                                                                   | 2%                                                                                           | 4%                                                                                             |
| Voter Turnout (Nov<br>2018)                                                               | Total                                                                                                                                                                                                                           | 6,984                                                                                                      | 5,885                                                                                                 | 5,334                                                                                                | 6,807                                                                                                | 8,294                                                                                        | 33,305                                                                                         |
|                                                                                           | % Latino est.                                                                                                                                                                                                                   | 16%                                                                                                        | 15%                                                                                                   | 17%                                                                                                  | 11%                                                                                                  | 7%                                                                                           | 13%                                                                                            |
|                                                                                           | % Spanish-Surnamed                                                                                                                                                                                                              | 15%                                                                                                        | 13%                                                                                                   | 15%                                                                                                  | 10%                                                                                                  | 6%                                                                                           | 11%                                                                                            |
|                                                                                           | % Asian-Surnamed                                                                                                                                                                                                                | 8%                                                                                                         | 14%                                                                                                   | 10%                                                                                                  | 11%                                                                                                  | 15%                                                                                          | 12%                                                                                            |
|                                                                                           |                                                                                                                                                                                                                                 | 2%                                                                                                         | 2%                                                                                                    | 1%                                                                                                   | 1%                                                                                                   | 1%                                                                                           | 1%                                                                                             |
|                                                                                           | % Filipino-Surnamed                                                                                                                                                                                                             |                                                                                                            |                                                                                                       |                                                                                                      |                                                                                                      |                                                                                              |                                                                                                |
|                                                                                           | % NH White est.                                                                                                                                                                                                                 | 68%                                                                                                        | 63%                                                                                                   | 65%                                                                                                  | 73%                                                                                                  | 75%                                                                                          | 70%                                                                                            |
|                                                                                           | % NH Black                                                                                                                                                                                                                      | 6%                                                                                                         | 6%                                                                                                    | 7%                                                                                                   | 3%                                                                                                   | 2%                                                                                           | 4%                                                                                             |
|                                                                                           | Total                                                                                                                                                                                                                           | 8,085                                                                                                      | 7,326                                                                                                 | 6,364                                                                                                | 8,011                                                                                                | 9,704                                                                                        | 39,491                                                                                         |
| Voter Turnout (Nov<br>2016)                                                               | % Latino est.                                                                                                                                                                                                                   | 18%                                                                                                        | 15%                                                                                                   | 18%                                                                                                  | 13%                                                                                                  | 8%                                                                                           | 14%                                                                                            |
|                                                                                           | % Spanish-Surnamed                                                                                                                                                                                                              | 16%                                                                                                        | 14%                                                                                                   | 16%                                                                                                  | 12%                                                                                                  | 7%                                                                                           | 13%                                                                                            |
|                                                                                           | % Asian-Surnamed                                                                                                                                                                                                                | 8%                                                                                                         | 13%                                                                                                   | 10%                                                                                                  | 10%                                                                                                  | 14%                                                                                          | 11%                                                                                            |
|                                                                                           | % Filipino-Surnamed                                                                                                                                                                                                             | 1%                                                                                                         | 2%                                                                                                    | 2%                                                                                                   | 1%                                                                                                   | 1%                                                                                           | 1%                                                                                             |
|                                                                                           | % NH White est.                                                                                                                                                                                                                 | 65%                                                                                                        | 61%                                                                                                   | 63%                                                                                                  | 73%                                                                                                  | 75%                                                                                          | 68%                                                                                            |
|                                                                                           | % NH Black est.                                                                                                                                                                                                                 | 7%                                                                                                         | 8%                                                                                                    | 6%                                                                                                   | 2%                                                                                                   | 1%                                                                                           | 4%                                                                                             |
| ACS Pop. Est.                                                                             | Total                                                                                                                                                                                                                           | 19,551                                                                                                     | 19,870                                                                                                | 20,095                                                                                               | 19,475                                                                                               | 19.324                                                                                       | 98,314                                                                                         |
| Age                                                                                       | age0-19                                                                                                                                                                                                                         | 23%                                                                                                        | 19%                                                                                                   | 24%                                                                                                  | 24%                                                                                                  | 25%                                                                                          | 23%                                                                                            |
|                                                                                           | age20-60                                                                                                                                                                                                                        | 59%                                                                                                        | 63%                                                                                                   | 61%                                                                                                  | 59%                                                                                                  | 51%                                                                                          | 59%                                                                                            |
|                                                                                           | age60plus                                                                                                                                                                                                                       | 18%                                                                                                        | 18%                                                                                                   | 15%                                                                                                  | 17%                                                                                                  | 23%                                                                                          | 19%                                                                                            |
| Immigration                                                                               | 0 1                                                                                                                                                                                                                             |                                                                                                            |                                                                                                       |                                                                                                      |                                                                                                      |                                                                                              |                                                                                                |
|                                                                                           | immigrants                                                                                                                                                                                                                      | 27%                                                                                                        | 33%                                                                                                   | 32%                                                                                                  | 29%                                                                                                  | 29%                                                                                          | 30%                                                                                            |
| 0                                                                                         | naturalized                                                                                                                                                                                                                     | 41%                                                                                                        | 50%                                                                                                   | 37%                                                                                                  | 47%                                                                                                  | 66%                                                                                          | 48%                                                                                            |
| Language spoken at home                                                                   | english                                                                                                                                                                                                                         | 60%                                                                                                        | 62%                                                                                                   | 55%                                                                                                  | 63%                                                                                                  | 64%                                                                                          | 61%                                                                                            |
|                                                                                           | spanish                                                                                                                                                                                                                         | 24%                                                                                                        | 11%                                                                                                   | 25%                                                                                                  | 15%                                                                                                  | 6%                                                                                           | 16%                                                                                            |
|                                                                                           |                                                                                                                                                                                                                                 | 4170                                                                                                       |                                                                                                       | 2370                                                                                                 |                                                                                                      | 070                                                                                          |                                                                                                |
|                                                                                           | asian-lang                                                                                                                                                                                                                      | 9%                                                                                                         | 15%                                                                                                   | 12%                                                                                                  | 13%                                                                                                  | 16%                                                                                          | 13%                                                                                            |
|                                                                                           |                                                                                                                                                                                                                                 |                                                                                                            |                                                                                                       |                                                                                                      |                                                                                                      |                                                                                              |                                                                                                |
| Language Fluency                                                                          | asian-lang<br>other lang<br>Speaks Eng. "Less                                                                                                                                                                                   | 9%                                                                                                         | 15%                                                                                                   | 12%                                                                                                  | 13%                                                                                                  | 16%                                                                                          | 13%                                                                                            |
| Language Fluency                                                                          | asian-lang<br>other lang<br>Speaks Eng. "Less<br>than Very Well"                                                                                                                                                                | 9%<br>7%<br>15%                                                                                            | 15%<br>13%<br>14%                                                                                     | 12%<br>8%<br>18%                                                                                     | 13%<br>9%<br>14%                                                                                     | 16%<br>13%<br>10%                                                                            | 13%<br>10%<br>14%                                                                              |
| 0 0 ,                                                                                     | asian-lang<br>other lang<br>Speaks Eng. "Less<br>than Very Well"<br>hs-grad                                                                                                                                                     | 9%<br>7%<br>15%<br>40%                                                                                     | 15%<br>13%<br>14%<br>37%                                                                              | 12%<br>8%<br>18%<br>43%                                                                              | 13%<br>9%<br>14%<br>44%                                                                              | 16%<br>13%<br>10%<br>33%                                                                     | 13%<br>10%<br>14%<br>40%                                                                       |
| Education (among those                                                                    | asian-lang other lang Speaks Eng. "Less than Very Well" hs-grad bachelor                                                                                                                                                        | 9%<br>7%<br>15%<br>40%<br>28%                                                                              | 15%<br>13%<br>14%<br>37%<br>30%                                                                       | 12%<br>8%<br>18%<br>43%<br>28%                                                                       | 13%<br>9%<br>14%<br>44%<br>31%                                                                       | 16%<br>13%<br>10%<br>33%<br>33%                                                              | 13%<br>10%<br>14%<br>40%<br>30%                                                                |
| Education (among those age 25+)                                                           | asian-lang other lang Speaks Eng. "Less than Very Well" hs-grad bachelor graduatedegree                                                                                                                                         | 9%<br>7%<br>15%<br>40%                                                                                     | 15%<br>13%<br>14%<br>37%                                                                              | 12%<br>8%<br>18%<br>43%                                                                              | 13%<br>9%<br>14%<br>44%                                                                              | 16%<br>13%<br>10%<br>33%                                                                     | 13%<br>10%<br>14%<br>40%                                                                       |
| Education (among those                                                                    | asian-lang other lang Speaks Eng. "Less than Very Well" hs-grad bachelor                                                                                                                                                        | 9%<br>7%<br>15%<br>40%<br>28%                                                                              | 15%<br>13%<br>14%<br>37%<br>30%                                                                       | 12%<br>8%<br>18%<br>43%<br>28%                                                                       | 13%<br>9%<br>14%<br>44%<br>31%                                                                       | 16%<br>13%<br>10%<br>33%<br>33%                                                              | 13%<br>10%<br>14%<br>40%<br>30%                                                                |
| Education (among those age 25+)                                                           | asian-lang other lang Speaks Eng. "Less than Very Well" hs-grad bachelor graduatedegree                                                                                                                                         | 9%<br>7%<br>15%<br>40%<br>28%<br>18%                                                                       | 15%<br>13%<br>14%<br>37%<br>30%<br>24%                                                                | 12%<br>8%<br>18%<br>43%<br>28%<br>15%                                                                | 13%<br>9%<br>14%<br>44%<br>31%<br>16%                                                                | 16%<br>13%<br>10%<br>33%<br>33%<br>29%                                                       | 13%<br>10%<br>14%<br>40%<br>30%<br>20%                                                         |
| Education (among those age 25+)  Child in Household                                       | asian-lang other lang Speaks Eng. "Less than Very Well" hs-grad bachelor graduatedegree child-under18                                                                                                                           | 9%<br>7%<br>15%<br>40%<br>28%<br>18%<br>28%                                                                | 15%<br>13%<br>14%<br>37%<br>30%<br>24%<br>23%                                                         | 12%<br>8%<br>18%<br>43%<br>28%<br>15%<br>29%                                                         | 13%<br>9%<br>14%<br>44%<br>31%<br>16%<br>31%                                                         | 16%<br>13%<br>10%<br>33%<br>33%<br>29%<br>34%                                                | 13%<br>10%<br>14%<br>40%<br>30%<br>20%<br>29%                                                  |
| Education (among those age 25+)  Child in Household                                       | asian-lang other lang Speaks Eng. "Less than Very Well" hs-grad bachelor graduatedegree child-under18 employed                                                                                                                  | 9%<br>7%<br>15%<br>40%<br>28%<br>18%<br>28%<br>68%                                                         | 15%<br>13%<br>14%<br>37%<br>30%<br>24%<br>23%<br>67%                                                  | 12%<br>8%<br>18%<br>43%<br>28%<br>15%<br>29%<br>67%                                                  | 13%<br>9%<br>14%<br>44%<br>31%<br>16%<br>31%<br>68%                                                  | 16%<br>13%<br>10%<br>33%<br>33%<br>29%<br>34%<br>60%                                         | 13%<br>10%<br>14%<br>40%<br>30%<br>20%<br>29%<br>66%                                           |
| Education (among those age 25+)  Child in Household                                       | asian-lang other lang Speaks Eng. "Less than Very Well" hs-grad bachelor graduatedegree child-under18 employed income 0-25k income 25-50k                                                                                       | 9% 7% 15% 40% 28% 18% 28% 68% 16% 17%                                                                      | 15%<br>13%<br>14%<br>37%<br>30%<br>24%<br>23%<br>67%<br>11%                                           | 12%<br>8%<br>18%<br>43%<br>28%<br>15%<br>29%<br>67%<br>16%<br>20%                                    | 13%<br>9%<br>14%<br>44%<br>31%<br>16%<br>31%<br>68%<br>13%                                           | 16%<br>13%<br>10%<br>33%<br>33%<br>29%<br>34%<br>60%<br>8%<br>11%                            | 13%<br>10%<br>14%<br>40%<br>30%<br>20%<br>29%<br>66%<br>13%                                    |
| Education (among those age 25+)  Child in Household Pct of Pop. Age 16+                   | asian-lang other lang Speaks Eng. "Less than Very Well" hs-grad bachelor graduatedegree child-under18 employed income 0-25k income 25-50k income 50-75k                                                                         | 9%<br>7%<br>15%<br>40%<br>28%<br>18%<br>68%<br>16%<br>17%<br>14%                                           | 15%<br>13%<br>14%<br>37%<br>30%<br>24%<br>23%<br>67%<br>11%<br>11%                                    | 12%<br>8%<br>18%<br>43%<br>28%<br>15%<br>29%<br>67%<br>16%<br>20%<br>14%                             | 13%<br>9%<br>14%<br>44%<br>31%<br>16%<br>31%<br>68%<br>13%<br>14%                                    | 16%<br>13%<br>10%<br>33%<br>33%<br>29%<br>34%<br>60%<br>8%<br>11%<br>9%                      | 13%<br>10%<br>14%<br>40%<br>30%<br>20%<br>66%<br>13%<br>15%<br>12%                             |
| Education (among those age 25+)  Child in Household Pct of Pop. Age 16+                   | asian-lang other lang Speaks Eng. "Less than Very Well" hs-grad bachelor graduatedegree child-under18 employed income 0-25k income 25-50k income 50-75k income 75-200k                                                          | 9%<br>7%<br>15%<br>40%<br>28%<br>18%<br>68%<br>16%<br>17%<br>14%<br>37%                                    | 15%<br>13%<br>14%<br>37%<br>30%<br>24%<br>67%<br>11%<br>13%<br>44%                                    | 12%<br>8%<br>18%<br>43%<br>28%<br>15%<br>29%<br>67%<br>16%<br>20%<br>14%<br>38%                      | 13%<br>9%<br>14%<br>44%<br>31%<br>16%<br>31%<br>68%<br>13%<br>14%<br>11%<br>44%                      | 16%<br>13%<br>10%<br>33%<br>33%<br>29%<br>34%<br>60%<br>8%<br>11%<br>9%<br>39%               | 13%<br>10%<br>14%<br>40%<br>30%<br>20%<br>66%<br>13%<br>15%<br>40%                             |
| Education (among those age 25+)  Child in Household Pct of Pop. Age 16+                   | asian-lang other lang Speaks Eng. "Less than Very Well" hs-grad bachelor graduatedegree child-under18 employed income 0-25k income 25-50k income 50-75k income 75-200k income 200k-plus                                         | 9%<br>7%<br>15%<br>40%<br>28%<br>18%<br>28%<br>68%<br>16%<br>17%<br>14%<br>37%                             | 15%<br>13%<br>14%<br>37%<br>30%<br>24%<br>67%<br>11%<br>13%<br>44%<br>20%                             | 12%<br>8%<br>18%<br>43%<br>28%<br>15%<br>29%<br>67%<br>16%<br>20%<br>14%<br>38%<br>12%               | 13%<br>9%<br>14%<br>44%<br>31%<br>16%<br>31%<br>68%<br>13%<br>14%<br>11%<br>44%<br>17%               | 16%<br>13%<br>10%<br>33%<br>29%<br>34%<br>60%<br>8%<br>11%<br>9%<br>39%<br>33%               | 13%<br>10%<br>14%<br>40%<br>30%<br>20%<br>66%<br>13%<br>12%<br>40%<br>19%                      |
| Education (among those age 25+)  Child in Household Pct of Pop. Age 16+                   | asian-lang other lang Speaks Eng. "Less than Very Well" hs-grad bachelor graduatedegree child-under18 employed income 0-25k income 25-50k income 50-75k income 75-200k income 200k-plus single family                           | 9%<br>7%<br>15%<br>40%<br>28%<br>18%<br>28%<br>68%<br>16%<br>17%<br>14%<br>37%<br>16%<br>48%               | 15%<br>13%<br>14%<br>37%<br>30%<br>24%<br>67%<br>11%<br>13%<br>44%<br>20%<br>47%                      | 12%<br>8%<br>18%<br>43%<br>28%<br>15%<br>29%<br>67%<br>16%<br>20%<br>14%<br>38%<br>12%<br>38%        | 13%<br>9%<br>14%<br>44%<br>31%<br>16%<br>31%<br>68%<br>13%<br>14%<br>11%<br>44%<br>50%               | 16%<br>13%<br>10%<br>33%<br>29%<br>34%<br>60%<br>8%<br>11%<br>9%<br>39%<br>33%<br>85%        | 13%<br>10%<br>14%<br>40%<br>30%<br>20%<br>66%<br>13%<br>12%<br>40%<br>53%                      |
| Education (among those age 25+)  Child in Household Pct of Pop. Age 16+                   | asian-lang other lang Speaks Eng. "Less than Very Well" hs-grad bachelor graduatedegree child-under18 employed income 0-25k income 25-50k income 50-75k income 75-200k income 200k-plus single family multi-family              | 9%<br>7%<br>15%<br>40%<br>28%<br>18%<br>28%<br>68%<br>16%<br>17%<br>14%<br>37%<br>16%<br>48%<br>52%        | 15%<br>13%<br>14%<br>37%<br>30%<br>24%<br>67%<br>11%<br>13%<br>44%<br>20%<br>47%<br>53%               | 12%<br>8%<br>18%<br>43%<br>28%<br>15%<br>29%<br>67%<br>16%<br>20%<br>14%<br>38%<br>12%<br>38%<br>62% | 13%<br>9%<br>14%<br>44%<br>31%<br>16%<br>31%<br>68%<br>13%<br>14%<br>11%<br>44%<br>50%<br>50%        | 16%<br>13%<br>10%<br>33%<br>29%<br>34%<br>60%<br>8%<br>11%<br>9%<br>39%<br>33%<br>85%<br>15% | 13%<br>10%<br>14%<br>40%<br>30%<br>20%<br>66%<br>13%<br>12%<br>40%<br>19%<br>53%<br>47%        |
| Education (among those age 25+)  Child in Household Pct of Pop. Age 16+  Household Income | asian-lang other lang Speaks Eng. "Less than Very Well" hs-grad bachelor graduatedegree child-under18 employed income 0-25k income 25-50k income 50-75k income 75-200k income 200k-plus single family                           | 9%<br>7%<br>15%<br>40%<br>28%<br>18%<br>28%<br>68%<br>16%<br>17%<br>14%<br>37%<br>16%<br>48%<br>52%<br>60% | 15%<br>13%<br>14%<br>37%<br>30%<br>24%<br>23%<br>67%<br>11%<br>13%<br>44%<br>20%<br>47%<br>53%<br>60% | 12%<br>8%<br>18%<br>43%<br>28%<br>15%<br>29%<br>67%<br>16%<br>20%<br>14%<br>38%<br>62%<br>64%        | 13%<br>9%<br>14%<br>44%<br>31%<br>16%<br>31%<br>68%<br>13%<br>14%<br>11%<br>44%<br>50%<br>50%<br>56% | 16% 13% 10% 33% 33% 29% 34% 60% 8% 11% 9% 39% 33% 85% 15% 24%                                | 13%<br>10%<br>14%<br>40%<br>30%<br>20%<br>29%<br>66%<br>13%<br>12%<br>40%<br>53%<br>47%<br>53% |
| Education (among those age 25+)  Child in Household Pct of Pop. Age 16+  Household Income | asian-lang other lang Speaks Eng. "Less than Very Well" hs-grad bachelor graduatedegree child-under18 employed income 0-25k income 25-50k income 50-75k income 75-200k income 200k-plus single family multi-family              | 9%<br>7%<br>15%<br>40%<br>28%<br>18%<br>28%<br>68%<br>16%<br>17%<br>14%<br>37%<br>16%<br>48%<br>52%        | 15%<br>13%<br>14%<br>37%<br>30%<br>24%<br>67%<br>11%<br>13%<br>44%<br>20%<br>47%<br>53%               | 12%<br>8%<br>18%<br>43%<br>28%<br>15%<br>29%<br>67%<br>16%<br>20%<br>14%<br>38%<br>12%<br>38%<br>62% | 13%<br>9%<br>14%<br>44%<br>31%<br>16%<br>31%<br>68%<br>13%<br>14%<br>11%<br>44%<br>50%<br>50%        | 16%<br>13%<br>10%<br>33%<br>29%<br>34%<br>60%<br>8%<br>11%<br>9%<br>39%<br>33%<br>85%<br>15% | 13%<br>10%<br>14%<br>40%<br>20%<br>29%<br>66%<br>13%<br>12%<br>40%<br>19%<br>53%<br>47%        |
| Education (among those age 25+)  Child in Household Pct of Pop. Age 16+  Household Income | asian-lang other lang Speaks Eng. "Less than Very Well" hs-grad bachelor graduatedegree child-under18 employed income 0-25k income 25-50k income 50-75k income 75-200k income 200k-plus single family multi-family rented owned | 9%<br>7%<br>15%<br>40%<br>28%<br>18%<br>28%<br>68%<br>16%<br>17%<br>14%<br>37%<br>16%<br>48%<br>52%<br>60% | 15%<br>13%<br>14%<br>37%<br>30%<br>24%<br>23%<br>67%<br>11%<br>13%<br>44%<br>20%<br>47%<br>53%<br>60% | 12%<br>8%<br>18%<br>43%<br>28%<br>15%<br>29%<br>67%<br>16%<br>20%<br>14%<br>38%<br>62%<br>64%        | 13%<br>9%<br>14%<br>44%<br>31%<br>16%<br>31%<br>68%<br>13%<br>14%<br>11%<br>44%<br>50%<br>50%<br>56% | 16% 13% 10% 33% 33% 29% 34% 60% 8% 11% 9% 39% 33% 85% 15% 24%                                | 13%<br>10%<br>14%<br>40%<br>30%<br>20%<br>66%<br>13%<br>12%<br>40%<br>40%<br>53%<br>47%<br>53% |