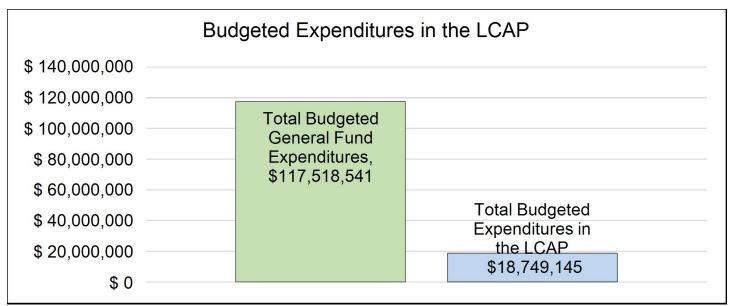

This chart provides a quick summary of how much Campbell Union School District plans to spend for 2023-24. It shows how much of the total is tied to planned actions and services in the LCAP.

The text description of the above chart is as follows: Campbell Union School District plans to spend \$117,518,541 for the 2023-24 school year. Of that amount, \$18,749,145 is tied to actions/services in the LCAP and \$98,769,396 is not included in the LCAP. The budgeted expenditures that are not included in the LCAP will be used for the following:

| Total Budgeted Expenditures for the 2023-24 School Year         | Amount        |
|-----------------------------------------------------------------|---------------|
| Total Budgeted General Fund Expenditures                        | \$117,518,541 |
| Total Budgeted Expenditures in the LCAP                         | \$18,749,145  |
| Total Budgeted Expenditures for High Needs Students in the LCAP | \$10,970,709  |
| Expenditures not in the LCAP                                    | \$98,769,396  |