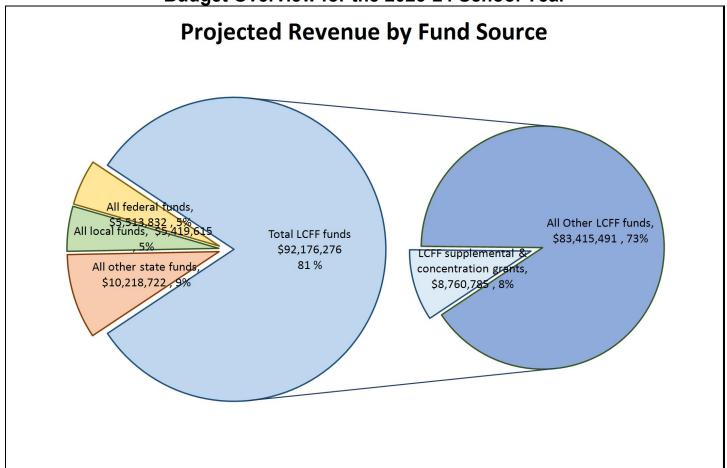

**Budget Overview for the 2023-24 School Year** 

This chart shows the total general purpose revenue Campbell Union School District expects to receive in the coming year from all sources.

The text description for the above chart is as follows: The total revenue projected for Campbell Union School District is \$113,328,445, of which \$92,176,276 is Local Control Funding Formula (LCFF), \$10,218,722 is other state funds, \$5,419,615 is local funds, and \$5,513,832 is federal funds. Of the \$92,176,276 in LCFF Funds, \$8,760,785 is generated based on the enrollment of high needs students (foster youth, English learner, and low-income students).

\*NOTE: The "High Needs Students" referred to in the tables below are Unduplicated Students for LCFF funding purposes.

| Projected General Fund Revenue for the 2023-24 School Year | Amount        |
|------------------------------------------------------------|---------------|
| Total LCFF Funds                                           | \$92,176,276  |
| LCFF Supplemental & Concentration Grants                   | \$8,760,785   |
| All Other State Funds                                      | \$10,218,722  |
| All Local Funds                                            | \$5,419,615   |
| All federal funds                                          | \$5,513,832   |
| Total Projected Revenue                                    | \$113,328,445 |