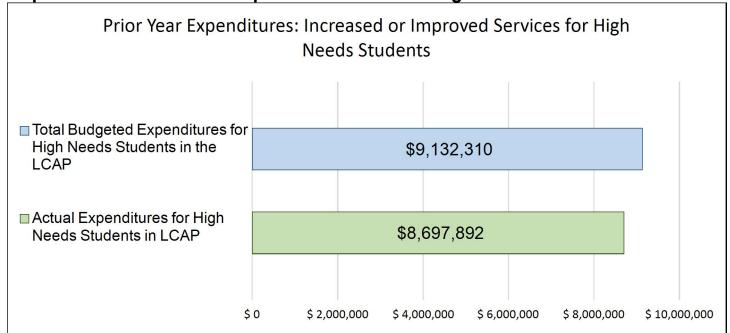

The text description of the above chart is as follows: In 2022-23, Campbell Union School District's LCAP budgeted \$9,132,310 for planned actions to increase or improve services for high needs students. Campbell Union School District actually spent \$8,697,892 for actions to increase or improve services for high needs students in 2022-23.

| Expenditures for High Needs Students in the 2022-23 School Year | Amount      |
|-----------------------------------------------------------------|-------------|
| Total Budgeted Expenditures for High Needs Students in the LCAP | \$9,132,310 |
| Actual Expenditures for High Needs Students in LCAP             | \$8,697,892 |